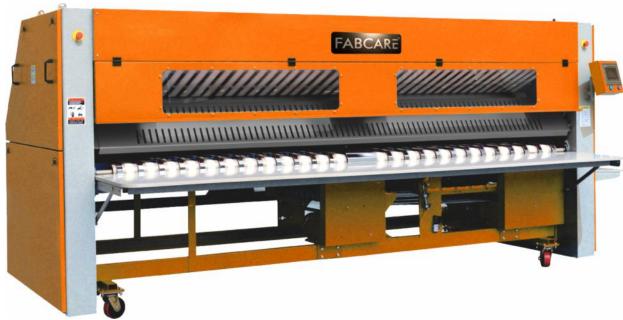

## **AUTOMATIC FOLDER**

## HIGH SPEED Accurate Easy to use 2 vertical Folding 3 horizontal Folding LABOUR SAVING

## Salient Features

- The maximum folding width is 3300mm
- Standard single channel, expandable to dual channel
- Menu-fold number selection, can choose the number of fold, up to 2 fold 3 fold
- Optional non-folding function, discharge from the discharge station
- Professional millimeter length and tachymeter to ensure accurate folding
- With long, wide rejection function, to avoid blockage
- Extra large size first cross entrance to accommodate more linen
- LED indicator light detector, accurate and reliable detection, and self-regulation
- Three-lane conveyor reverse anti-static technology
- Efficient static eliminator to remove static electricity