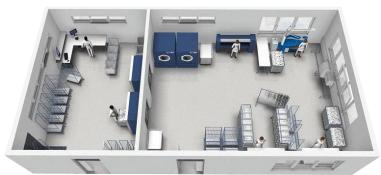

## Hygiene must always be your absolute priority

How to combat contamination in hospitals, healthcare centre and in the pharmaceutical industry?

The solutions exists with **FABCARE BARRIER WASHERS** 

**Loading Zone Soiled Linen** 

en Unloading Zone Clean Linen

OF HOSPITAL - ACQUIRED INFECTIONS COULD BE DUE TO CONTAMINATION THROUGH LAUNDRY\*

Installed between two separate area, avoids all contact between dirty (infectious) linen and the clean linen, and any type of re-contamination during the process.