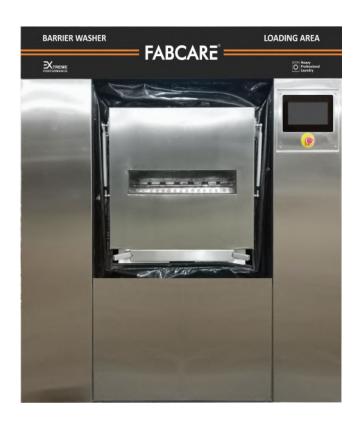

## **BARRIER WASHER**

## Hygiene must always be your absolute priority

How to combat contamination in hospitals, healthcare centre and in the pharmaceutical industry?

The solutions exists with **FABCARE BARRIER WASHERS** 

**Loading Zone Soiled Linen** 

en Unloading Zone Clean Linen

OF HOSPITAL - ACQUIRED INFECTIONS COULD BE DUE TO CONTAMINATION THROUGH LAUNDRY\*

Installed between two separate area, avoids all contact between dirty (infectious) linen and the clean linen, and any type of re-contamination during the process.