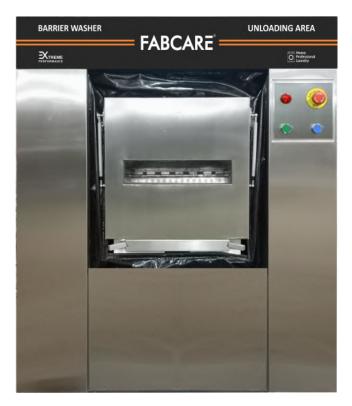

## **BARRIER WASHER**

## Hygiene must always be your absolute priority

How to combat contamination in hospitals, healthcare centre and in the pharmaceutical industry?

The solutions exists with **FABCARE BARRIER WASHERS** 

**Loading Zone Soiled Linen** 

en Unloading Zone Clean Linen

OF HOSPITAL - ACQUIRED INFECTIONS COULD BE DUE TO CONTAMINATION THROUGH LAUNDRY\*

Installed between two separate area, avoids all contact between dirty (infectious) linen and the clean linen, and any type of re-contamination during the process.