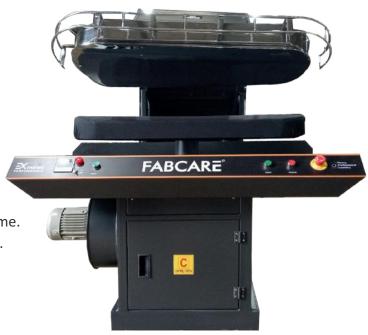

## **GENERAL UTILITY PRESS**

The FABCARE MODEL GUP is a hot head general utility press that features a polished, Stainless Steel head in order to press tough garments made of silk, linen, and cotton. Specially designed for Hotels and Hospitals for multi purpose applications.

No maintenance on Springs and bearings.

- Automatic time release of the head at a preset time.
- Pneumatic raising and lowering with push button.