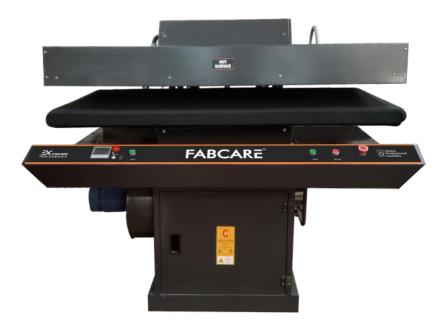

## **FLAT BED PRESS**

Fabcare 'Flat Bed Press' designed for fine pressing of Flat Linen Like Table covers, Pillow Covers, Napkins, Kitchen linen, Staff uniforms of Hotels and Hospitals. This may press textile articles. The Suction Feature, Quality padding and Teflon lining on Hot Head Guarantee fine finishing/ pressing. Automatic, Auto programmable with reset feature, Auto temperature Control, Pneumatically operated. Available in 30" x 60" Size (750x1500) sizes of Head/Bed. Also available as per customer requirement. Heating system available in Steam and Electric Models.