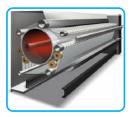

## **Technical Features:**

- Rollers are made of 304 stainless steel, transmission shaft with fine pull steel, stainless steel tube jacket, greatly extending the life of the machine.
- The two sides of the ironing machine rack cabinet using high-strength high-quality steel welded together, so that equipment in high-load operation to ensure efficient and stable operation.
- Frequency control, according to different linen for speed adjustment.
- Equipped with a conveyor belt automatic tensioning mechanism, according to the energy supply and fabric thickness and other conditions, automatically tighten the conveyor belt to the best condition, improve ironing quality.
- Large roller steam end with a lubricant filling device to ensure lubrication of the main bearing.