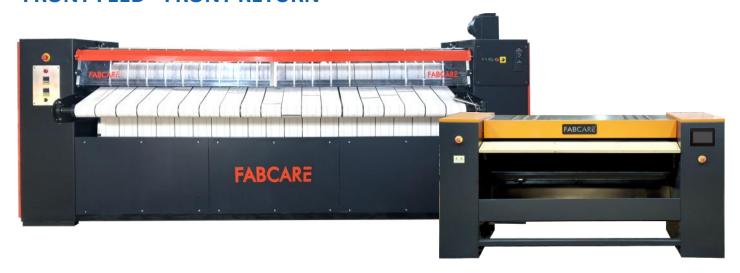

## **FLAT WORK IRONER**

FLAT WORK IRONER - ROLLER HEATED FRONT FEED - REAR RETURN FRONT FEED - FRONT RETURN

Safety screen

**Operation Panel** 

Fabcare Roller Ironer has been designed to ensure massive nonstop output, while guaranteeing at the same time the highquality ironing finish characterizing drying ironers.