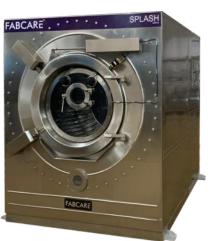

GARMENT DYEING MACHINE

FABCARE Dyeing machine is able to use less water and deliver a gentler wash, thanks to the revolutionary SPLASH technology, helping LAUNDRY-DYEING units to save on average almost a million liters of water each year.

## **FEATURES**

- Auto chemical dosing which is controlled through the PLC.
- A fully programmable control panel can store up to 100 programs and can handle all types of wash processes.
- Auto Timed
- Auto Reverse
- Auto Level Control
- Auto Digital Temperature Control
- Inner Basket, Outer Drum, Side Panels, Back Panel, Front side of the base frame in STAINLESS STEEL

Especially Designed Drum mechanically pressurized liquor to be penetrated into the garments. Said system provides 50 % more loading allowance along with 70 % saving from water, chemicals, heating energy, waste water, 40 % saving from electricity and 50 % saving from dye stuff. The result is higher quality, easier operation, more economic and competitive dyeing without any rejection even during the long process time.