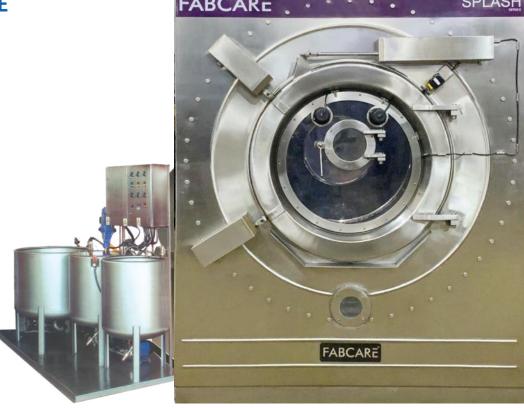

GARMENT DYEING MACHINE

FABCARE Dyeing machine is able to use less water and deliver a gentler wash, thanks to the revolutionary SPLASH technology, helping LAUNDRY-DYEING units to save on average almost a million liters of water each year.

## **FEATURES**

- Auto chemical dosing which is controlled through the PLC.
- A fully programmable control panel can store up to 100 programs and can handle all types of wash processes.
- Auto Timed
- Auto Reverse
- Auto Level Control
- Auto Digital Temperature Control
- Inner Basket, Outer Drum, Side Panels, Back Panel, Front side of the base frame in STAINLESS STEEL

Especially Designed Drum mechanically pressurized liquor to be penetrated into the garments. Said system provides 50 % more loading allowance along with 70 % saving from water, chemicals, heating energy, waste water, 40 % saving from electricity and 50 % saving from dye stuff. The result is higher quality, easier operation, more economic and competitive dyeing without any rejection even during the long process time.