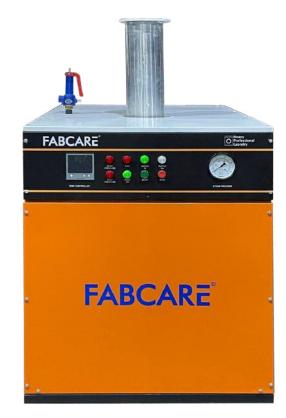

## **STEAM GENERATOR**

## **DIESEL, LPG & PNG FIRED STEAM GENERATOR**

- Fully automatic steam generator.
- Modern design which can be installed in the finishing hall without heating effect.
- Based on shell & tube technology.
- Works on principal of reverse technology where flame & gases reverse in air tight chamber & in the process result in complete combustion & absolute utilization of energy with output efficiency of 90%.
- Fitted with imported burner.
- Imported float type water level
- Electric solenoid Valve
- Steam release safety valves.
- Built- in electric control panel

Available sizes: 50 kgs To 200 kgs