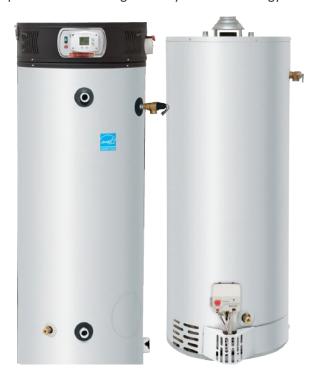

## **HOT WATER GENERATOR**

Ultra High Efficiency Gas Water Heaters uses advanced technology to deliver both outstanding performance and significant year-round energy savings.

Available sizes: 100 Ltrs. To 2000 Ltrs.

- Retail laundry
- Commercial laundry
- Hotel laundry
- Hospital laundry
- Restaurant
- Office building
- Health care facilities
- School & University
- Sports stadium
- Industrial buildings

Inputs ranging from 9.1 to 23.5 kW (31,000 to 80,000 BTU/Hr)

- 51 mm (2") non-CFC foam insulation
- Hydrojet Total Performance System
- Vitraglas tank lining
- Available in NG and LPG
- Intelligent control system
- Electronic ignition which saves energy