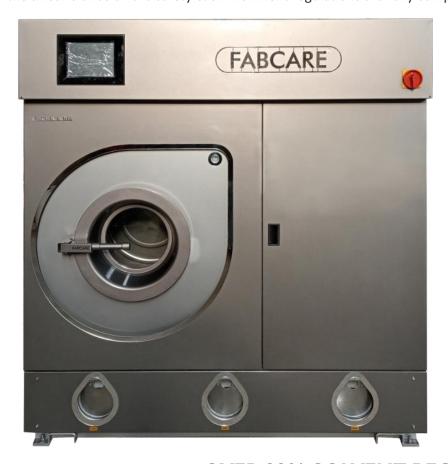

## **OVER 99% SOLVENT RECOVERY**

Special line dedicated to Solvon K4 is also available

The most modern computer guarantee greater operatibility, simplicity and cutting- edge technology.

**Soft Mount (HS Range)** 

Hard Mount (LS Range)

- Multi solvent
- Available in 2 & 3 tanks
- Fully closed
- With Distillation
- With Refrigeration

Available Sizes 13 to 40 kg. dry weight per charge capacity.