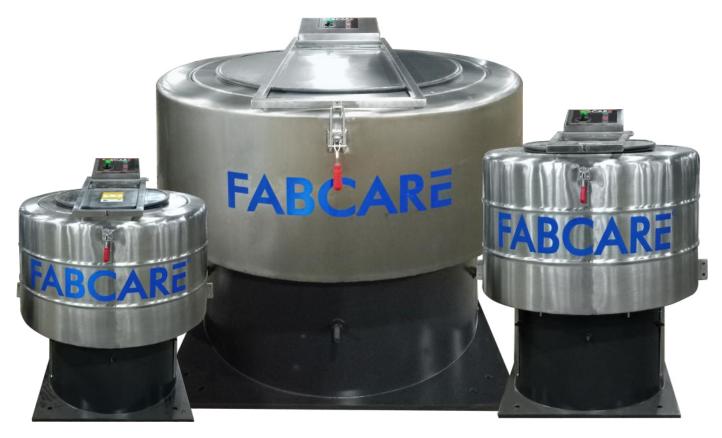

## HYDRO EXTRACTOR DIRECT DRIVE

Fabcare 'Hydro Extractor' is specially designed for centrifuge of garments after washing/dyeing. Special features are:

- Direct drive
- High speed
- Self balancing
- Auto DC injected brake,
- Auto Timed

Inner Basket & Outer Drum (Stainless Steel 304 Grade) Noiseless operations due to Self Balancing Suspensions. The high speed of drum rotation ensures shorter time and consumes less energy.

## **Suitable for**

- Laundries of Hotels and Hospitals
- Garment Export Industry
- Hosiery Dyeing Industry
- All types of Textile Industries

Available Sizes 18 to 400 Kg. Dry weight per charge capacity.