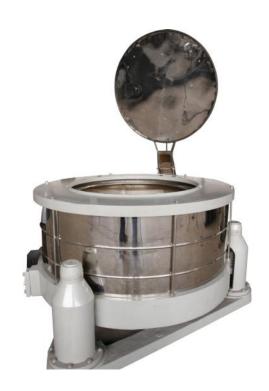

## HYDRO EXTRACTOR DIRECT DRIVE

Fabcare 'Hydro Extractor' is specially designed for centrifuge of garments after washing/dyeing. Special features are:

- Direct drive
- High speed
- Self balancing
- Auto DC injected brake,
- Auto Timed

Inner Basket & Outer Drum (Stainless Steel 304 Grade) Noiseless operations due to Self Balancing Suspensions. The high speed of drum rotation ensures shorter time and consumes less energy.