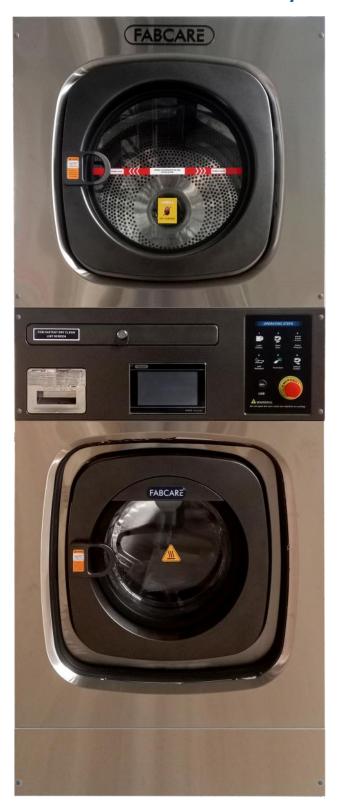

## **INDUSTRIAL STACK WASHER/DRYER**

- Fully Automatic
- Infinite Wash
- High Spin Extract
- Soft Mount
- All Stainless Steel
- Computer Operated.
- G-Force 350
- Fully Automatic 3 in 1 WASH, EXTRACT AND DRY
- SPACE SAVING.
- Axial air flow structure achieves energy saving and higher drying efficiency.
- SS-304 for both washer basket and dryer basket.
- Inverter Drive for both WASHER AND DRYER.

**Wet Cleaning Ready** 

- Retail Laundry
- Dry-Cleaners
- Commercial Laundry
- Budget Hotels
- Salon & Spa

**Ergonomical Construction** 

**Large Door Opening** 

Low Water And Energy Consumption

Heating modes

Gas

Electric

Available size 10 kg & 18 kg capacity.