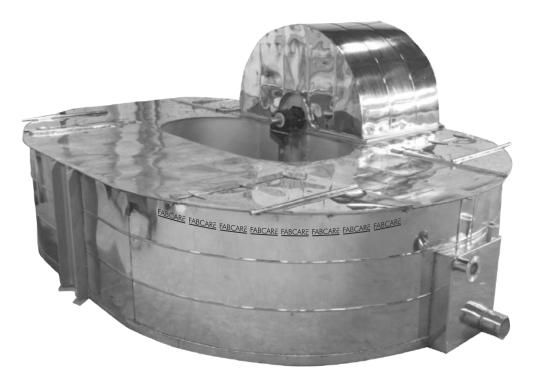

## **PADDLE DYEING**

The dyeing machine has been developed for bath Mat, throws & garment made of delicate fibers such as wool, silk & others. Oval machine with internal tight joint is to reduce the liquor ratio and to make the movement of the article with ease. The movement is made by means of a paddle that slowly moves the dyeing liquor to avoid article felting. The machine is completely made in stainless steel. It is equipped with one stainless steel tank for chemical products and dyestuffs. Control panel located at machine side to control the dyeing cycle.

## Machine available in 10, 25, 50, 100, 200, 300, 400, 600, 800, 1000 kg. capacity

Pneumatically operated water level control, Steam inlet (to control temperature), drain valve for quick flush of water.