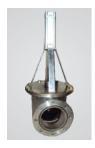

e the liquor ratio and to make the movement of the article with ease. The movement is made by means of a paddle that slowly moves the dyeing liquor to avoid article felting. The machine is completely made in stainless steel. It is equipped with one stainless steel tank for chemical products and dyestuffs. Control panel located at machine side to control the dyeing cycle.

## Machine available in 10, 25, 50, 100, 200, 300, 400, 600, 800, 1000 kg. capacity

Pneumatically operated water level control, Steam inlet (to control temperature), drain valve for quick flush of water.

## **Standard Features:**



AUTO DOSING

The Machine can be equipped with a color kitchen entirely in stainless steel.



MICROPROCESSOR

A microprocessor permits manual and automatic control of all machine functions



Specially Designed Bucket valve all S.S. 304 optional