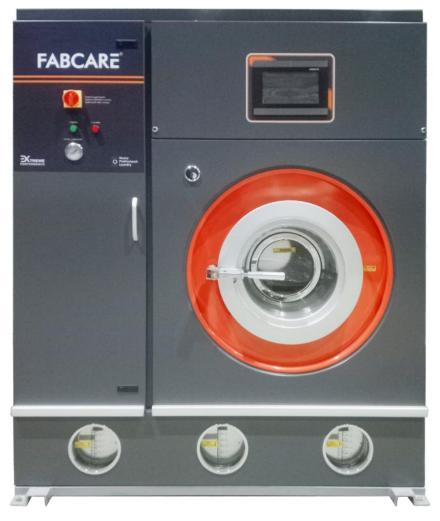

## **PERC SOLVENT**

Fabcare Perc Dry Cleaning Machine

The high quality and competitively priced Fabcare Dry Cleaning Machine are the perfect choice to build up your Laundry/Dry Cleaning business.

## Features:

- Based on the most advanced Italian Design & technology
- Stainless Steel construction for longest life.
- High efficiency drying system.
- Three tanks equipped with observation window to handle the automatic cleaning process and effect.
- Advanced computer control system.
- Seals off the entire recovery channel, air channel & tank from basket to reduce solvent vapors in basket within the shortest possible time.

## **OVER 99% SOLVENT RECOVERY**

Available Sizes 10 to 45 kg. dry weight per charge capacity.