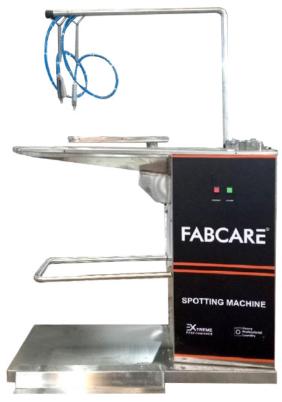

## **SPOTTING MACHINE**

- With or without Built-in compressor.
- Three cold spotting guns.
- One air/steam heat proof gun.
- Two S.S. suction table.

This innovative design is the ultimate, most effective, most flexible, feature rich spotting system on the market. The unique all in one handheld spraying head includes powerful, adjustable nozzles and warm air drying. Simply press one of the buttons and get a powerful delivery of hot soap, mild solvent or waterallowing you to match the cleaning power & liquid to the stain type. The same spraying head also delivers a broad flow of warm air- without any need for compressed air. Made in India with a compact & modern design and full of time saving technology.