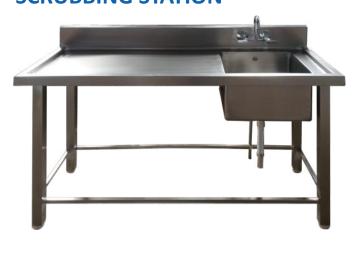

Made from stainless steel 304 quality materials. Provided with

- Single sink with hot and cold water mixing Tap
- Double sink with hot and cold water mixing Tap provision.