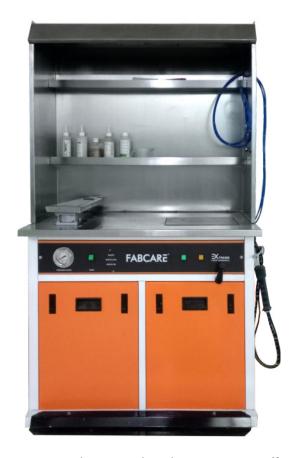

## **SPOTTING MACHINE**

- With or without Built-in compressor.
- Three cold spotting guns.
- One air/steam heat proof gun.
- Two S.S. suction table.

This innovative design is the ultimate, most effective, most flexible, feature rich spotting system on the market. The unique all in one handheld spraying head includes powerful, adjustable nozzles and warm air drying. Simply press one of the buttons and get a powerful delivery of hot soap, mild solvent or waterallowing you to match the cleaning power & liquid to the stain type. The same spraying head also delivers a broad flow of warm air- without any need for compressed air. Made in India with a compact & modern design and full of time saving technology.