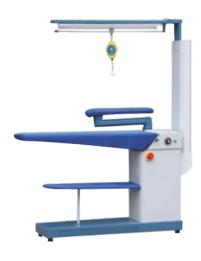

- A Multi-purpose machine which save space, time and effort.
- Unique two side pedal design makes the performance more stable, use more easily and conveniently.
- Advanced fan structure design makes the noise lower and run more smoothly.
- The advanced pneumatic suction air transfer system increases the work efficiency .
- Advanced pneumatic blast transfer system makes the noise lower and the conversion speed more moderate, thus increasing the work efficiency
- The inside steam water separation device can effectively separate the steam water and prevent the excessive condensation of surplus water.