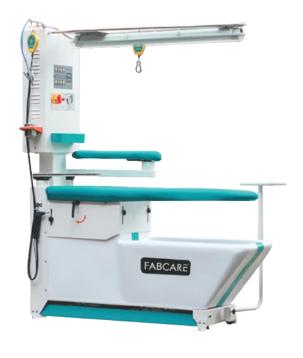

FMUT FSBT

FABCARE

- SUCTION & BLOWING
- INBUILT AUTOMATIC BOILER
- VACUUM SUCTION STAIN TABLE
- STEAM, AIR & SOLVENT STAIN GUNS
- SLEEVE BUCK
- STAINS CAN BE REMOVED AT ANY TIME.

- SUCTION & BLOWING
- SLEEVE BUCK

- A Multi-purpose machine which save space, time and effort.
- Unique two side pedal design makes the performance more stable, use more easily and conveniently.
- Advanced fan structure design makes the noise lower and run more smoothly.
- The advanced pneumatic suction air transfer system increases the work efficiency .
- Advanced pneumatic blast transfer system makes the noise lower and the conversion speed more moderate, thus increasing the work efficiency
- The inside steam water separation device can effectively separate the steam water and prevent the excessive condensation of surplus water.