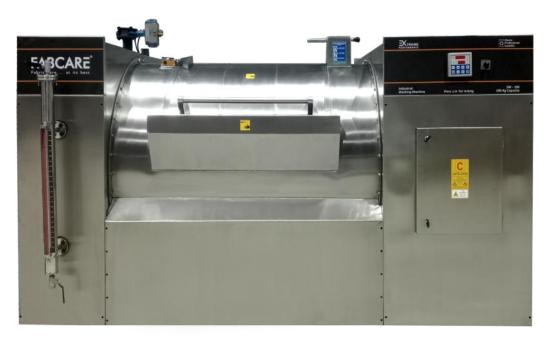

## **WASHING MACHINE**

## SPECIAL MACHINE:

- Garment Washing
- Milling Machine for Cotton and Woollen Sweaters
- Bath Mat Dyeing
- Pigment Dyeing
- Enzyme/Denim Wash

- Auto Timed
- Auto Reverse
- Auto Level Control
- Auto Digital Temperature Control
- Inner Basket, Outer Drum, Side Panels, Back Panel, Front side of the base frame in STAINLESS STEEL

Especially Designed Drum mechanically pressurized liquor to be penetrated into the garments. Said system provides 50 % more loading allowance along with 70 % saving from water, chemicals, heating energy, waste water, 40 % saving from electricity and 50 % saving from dye stuff. The result is higher quality, easier operation, more economic and competitive dyeing without any rejection even during the long process time.

Available Sizes 6 to 600 Kg. Dry weight per charge capacity.

Heating modes

Electric

Steam