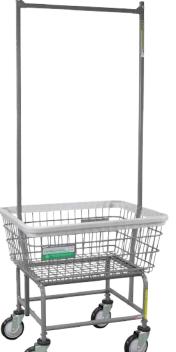

# **MOVING CART**

Suitable for lengthy dresses. Complete stainless steel 304 grade, fitted with 4 heavy duty steel bars.