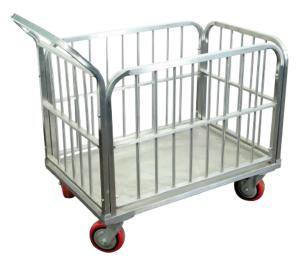

## **DRY LINEN TROLLEY**

Suitable for transporting everything from dirty linen. clean linen, bag, boxes and containers. Complete stainless steel 304 grade, fitted with heavy duty steel bars.