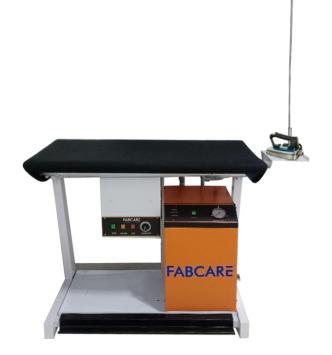

## STEAM IRONING SYSTEM FOST - 1 INBUILT BOILER

- Mostly single phase, so that no new 3 phase line will have to be drawn while Connecting to the new machine.
- Fitted with boilers to ensure flexibility. Small surfaces for more suction.
- Modern, sleek and sophisticated and more productive than the conventional ones.