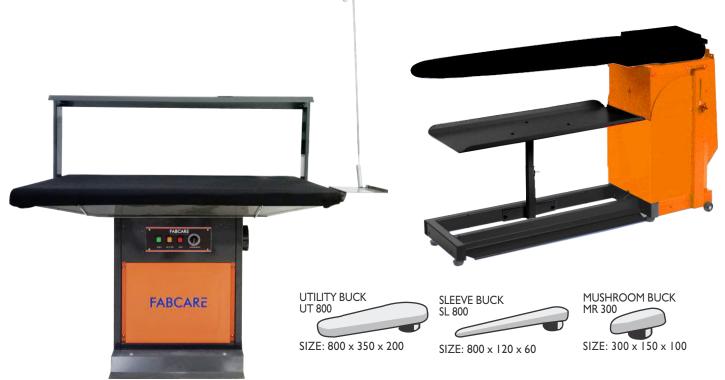

## VACUUM FINISHING TABLE

LARGE FLAT TOP padded with Imported Silicon padding, Strong welded construction, Thermostatically controlled stainless steel table heater, Extended exhaust duct with lighting device, Adjustable garment hanger stand, Garment storage rack. POWERFUL SUCTION through centrifugal blower activated by spring loaded full length foot pedal working in conjunction with sturdy microswitch, Ideal cover material helps achieve excellent ironing results. Silicon iron stand protects ironing and teflon soles with stand upto 150°C of temperature.