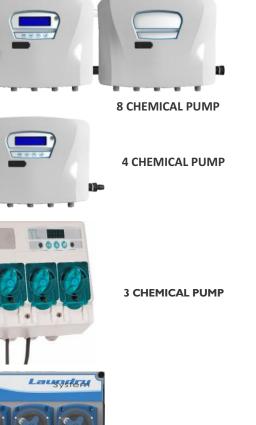

## WET CLEANING

Low maintenance Venturi-based, Dosing Pump is a water-powered laundry unit. It features an integrated control system that can be used for applications requiring 4, 6 or 8 products and also offers an integrated flush manifold, 'out-of-product' alarm and optional remote formula select.

- Integrated flush manifold
- Zero maintenance No peristaltic tubes, no routine maintenance, low total installed cost, no moving parts
- Energy saving
- Wide range of output 500ml/min or 1500ml/min
- Out of product alarm
- Remote external alarm
- Remote Formula selection
- Mls/kg programming function
- USB programming up to 21 Formulas

## NATURAL AND SAFE CLEANING

mixed fibres and other non-sensitive garments

**3 CHEMICAL PUMP**